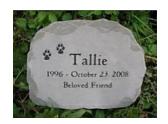

## Honor/Memorial Garden Stone Order Form

Has a special dog or person touched your life? Honor or remember them with a beautiful garden stone. These bluestones are carefully selected for color, appearance and durability and are hand shaped using hammers and chisels. The stones are engraved approximately one quarter inch deep using a sand carving process. Your personal message is then painted with a black 30-year stone paint. Each stone is two inches thick and eight to ten inches wide. Each step of the way, careful consideration and attention to detail are exercised to ensure a quality stone. Stone can be shipped to your home or placed in the Fidelco gardens.

## **\$60.00** per stone

| Name                                                                                             |  |  |  |  |  |  |    |           |  |  |  |  |  |  |   |  |  |
|--------------------------------------------------------------------------------------------------|--|--|--|--|--|--|----|-----------|--|--|--|--|--|--|---|--|--|
| Address                                                                                          |  |  |  |  |  |  |    |           |  |  |  |  |  |  | _ |  |  |
| Telephone                                                                                        |  |  |  |  |  |  | e- | e-mail    |  |  |  |  |  |  |   |  |  |
| Enclosed is my payment of \$in the form of cash check credit card gift certificate               |  |  |  |  |  |  |    |           |  |  |  |  |  |  |   |  |  |
| Please charge my                                                                                 |  |  |  |  |  |  |    |           |  |  |  |  |  |  |   |  |  |
| Card Number                                                                                      |  |  |  |  |  |  |    | Exp. Date |  |  |  |  |  |  |   |  |  |
| Signature                                                                                        |  |  |  |  |  |  |    |           |  |  |  |  |  |  |   |  |  |
| Name on Card (Print)                                                                             |  |  |  |  |  |  |    |           |  |  |  |  |  |  |   |  |  |
| ☐ I would like my stone shipped to my home ☐ I would like my stone placed in the Fidelco gardens |  |  |  |  |  |  |    |           |  |  |  |  |  |  |   |  |  |
|                                                                                                  |  |  |  |  |  |  |    |           |  |  |  |  |  |  |   |  |  |
| My stone should read: (limit 15 characters per line)                                             |  |  |  |  |  |  |    |           |  |  |  |  |  |  |   |  |  |
| Line 1                                                                                           |  |  |  |  |  |  |    |           |  |  |  |  |  |  |   |  |  |
| Line 2                                                                                           |  |  |  |  |  |  |    |           |  |  |  |  |  |  |   |  |  |
| Line 3                                                                                           |  |  |  |  |  |  |    |           |  |  |  |  |  |  |   |  |  |