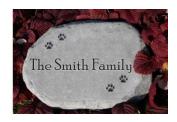

## Honor/Memorial Garden Stone Order Form

Has a special dog or person touched your life? Honor or remember them with a beautiful garden stone. These bluestones are carefully selected for color, appearance and durability and are hand shaped using hammers and chisels. The stones are engraved approximately one quarter inch deep using a sand carving process. Your personal message is then painted with a black 30-year stone paint. Each stone is two inches thick and eight to ten inches wide. Each step of the way, careful consideration and attention to detail are exercised to ensure a quality stone. Stone can be shipped to your home or placed in the Fidelco gardens.

## **\$60.00** per stone

| Name                                                                                             |  |  |  |  |  |  |    |           |  |  |  |  |  |  |   |  |  |
|--------------------------------------------------------------------------------------------------|--|--|--|--|--|--|----|-----------|--|--|--|--|--|--|---|--|--|
| Address                                                                                          |  |  |  |  |  |  |    |           |  |  |  |  |  |  | _ |  |  |
| Telephone                                                                                        |  |  |  |  |  |  | e- | e-mail    |  |  |  |  |  |  |   |  |  |
| Enclosed is my payment of \$in the form of cash check credit card gift certificate               |  |  |  |  |  |  |    |           |  |  |  |  |  |  |   |  |  |
| Please charge my                                                                                 |  |  |  |  |  |  |    |           |  |  |  |  |  |  |   |  |  |
| Card Number                                                                                      |  |  |  |  |  |  |    | Exp. Date |  |  |  |  |  |  |   |  |  |
| Signature                                                                                        |  |  |  |  |  |  |    |           |  |  |  |  |  |  |   |  |  |
| Name on Card (Print)                                                                             |  |  |  |  |  |  |    |           |  |  |  |  |  |  |   |  |  |
| ☐ I would like my stone shipped to my home ☐ I would like my stone placed in the Fidelco gardens |  |  |  |  |  |  |    |           |  |  |  |  |  |  |   |  |  |
|                                                                                                  |  |  |  |  |  |  |    |           |  |  |  |  |  |  |   |  |  |
| My stone should read: (limit 15 characters per line)                                             |  |  |  |  |  |  |    |           |  |  |  |  |  |  |   |  |  |
| Line 1                                                                                           |  |  |  |  |  |  |    |           |  |  |  |  |  |  |   |  |  |
| Line 2                                                                                           |  |  |  |  |  |  |    |           |  |  |  |  |  |  |   |  |  |
| Line 3                                                                                           |  |  |  |  |  |  |    |           |  |  |  |  |  |  |   |  |  |